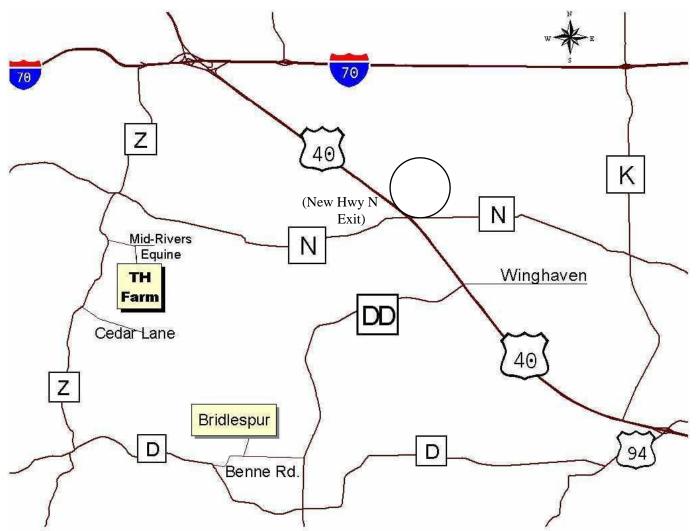

<u>Directions from Hwy 40:</u> West on Highway 40 (past Hwy K) to Hwy N & exit right, go around circle to stop light, then make a right. Continue on Hwy N about 5 miles to Hwy Z and turn left. Go 1 mile and turn left again into Mid-Rivers Equine Centre, (Stable Lane) then turn right at the 1st lane on the right (by the row of mailboxes). Follow road to new barn.

<u>Alternative Scenic Route from Hwy 40:</u> West on Hwy 40 to Hwy 94. Go left on 94 then right on Highway D. Continue on Hwy D to the town of New Melle. Turn right on Hwy Z and go approx. 4 miles. Watch for the Mid-Rivers Equine Centre Driveway on the right. Turn left into Mid-Rivers Equine Centre (Stable Lane) then right at the 1st lane on the right (by the row of mailboxes). Follow road to new barn.

<u>Directions from Hwy 70</u>: Go West on Hwy 70 to first Wentzville Exit, (Exit #209). Exit highway to the right, then turn left onto Hwy Z and go approx. 5 miles to the intersection of Hwy N/Z. Continue straight on Hwy Z an additional 1 mile. Turn left into the Mid-Rivers Equine Centre, (Stable Lane). Turn right at the 1st lane on the right (by the row of mailboxes). Follow road to new barn.

<u>Directions to avoid light at Hwy N:</u> West on Hwy 40(past Hwy K) to Winghaven/DD Exit. Turn left on DD, go 1.5 miles to Sommers Rd. and turn right. Go 1 mile to Hwy N and turn Left. Go about 7 miles to Hwy Z and turn left. Go 1 mile and turn left again into Mid-Rivers Equine Centre (Stable Lane), then turn right right at the 1st lane on the right (by the row of mailboxes). Follow road to new barn.

<u>Directions from Hwy 70 (To Avoid Hwy Z-A Bit Longer)</u>: West on 70 go past Hwy Z and exit Wentzville Parkway. Turn left over Hwy 70. Go left on outer Rd. until it curves to right onto Wilmer Road. Follow Wilmer Rd. about 3 miles. Turn left onto Hwy N, turn right on Hwy Z and go 1 mile, turn left again into Mid-Rivers Equine Centre (Stable Lane), then turn right at the 1st lane on the right (by the row of mailboxes). Follow road to new barn.