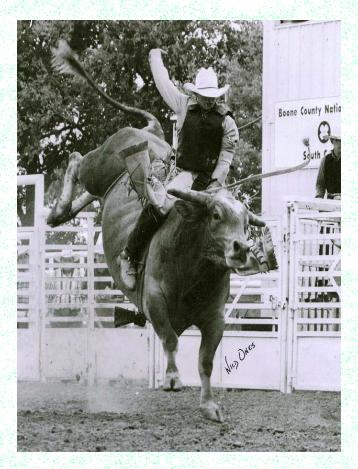

# Thirty Four years of the finest PRCA rodeo around

For 34 years, the **Cedar Valley Riders** and the **Ashland Optimists** have presented their PRCA rodeo in **Ashland Missouri**, located about 10 miles south of Columbia, Missouri on Highway 63. With one of the finest facilities in the area, and \$14,000 added money, riders and fans come each August to witness America's true sport. **Mid-States Rodeo Company** of Kirksville, Mo, has been our contractor all these years and provides class acts and stock for the enjoyment of the crowds.