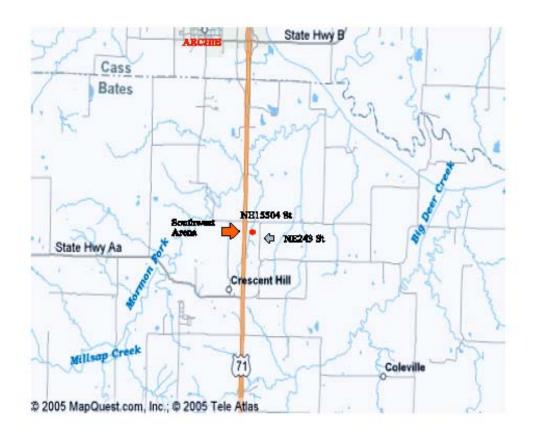

#### **Directions to Arena:**

From Kansas City head South on 71 highway. You will pass Harrisonville. Go 13 miles to Archie. After you pass the Archie Exit take the 1<sup>st</sup> road on the left. (Land marks are a street sign on Right of 71, NE 15504 also you will see a sign about Marg's Statuary on Left by the road you turn on . Follow road to were it forks, take the right fork (NE 243) as you come around you will see Southwest Arena on the right. Turn in at gate with Southwest Arena sign over the top.