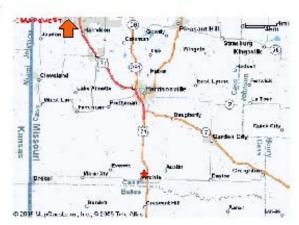

## MAP TO GET TO SOUTHWEST ARENA

Kansas City

#### **Directions to Arena:**

From Kansas City head South on 71 highway. You will pass Harrisonville. Go 13 miles to Archie. After you pass the Archie Exit take the 1<sup>st</sup> road on the left. (Land marks are a street sign on Right of 71, NE 15504 also you will see a sign about Marg's Statuary on Left by the road you turn on . Follow road to were it forks, take the right fork (NE 243) as you come around you will see Southwest Arena on the right. Turn in at gate with Southwest Arena sign over the top.