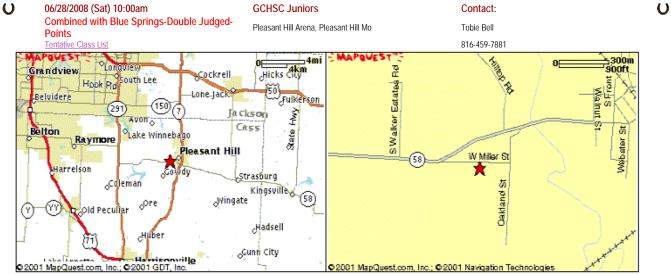

## Map and Directions

Pleasant Hill Bit and Spur Arena is located in Pleasant Hill off Hwy 58 between Hwy 291 and Hwy 7.

From Hwy 291 take Hwy 58 East, until Hwy 58 splits into a 'Y'. At the 'Y' keep to the right (Miller Street). Turn right (South) on gravel driveway marked 'Horse Show'.

**From Hwy 7** take Hwy 58 West through Pleasant Hill and out of town. After crossing the small bridge, turn left on Oakland Street (up hill). At Miller street turn right. Turn left (south) on gravel driveway marked 'Horse Show'.